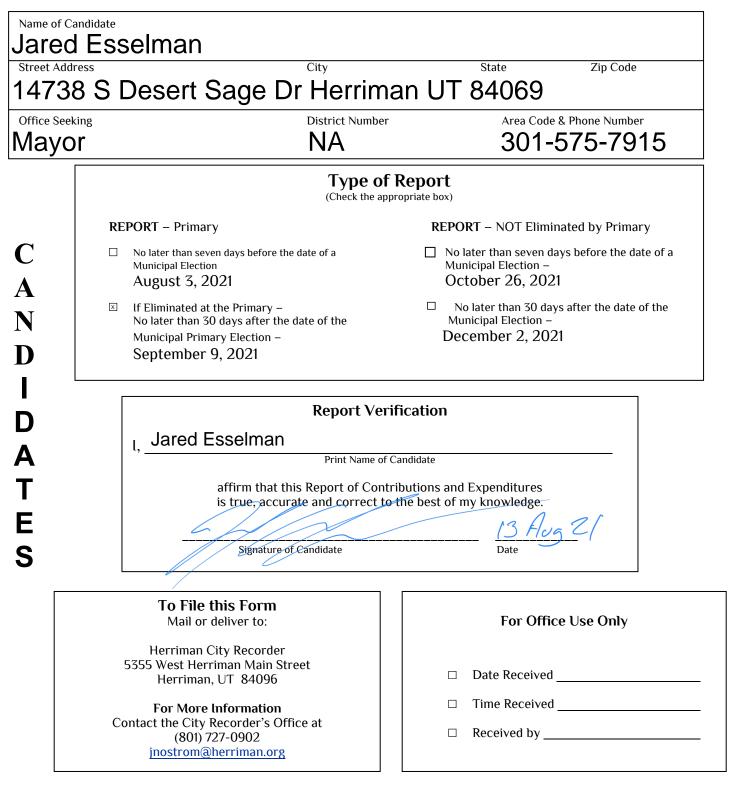

### Municipal Elections Campaign Finance Report

#### Report of Contributions and Expenditures

§10-3-208







## Schedule A

**Itemized Contributions Received** 

| Attach additional pages if needed                                                   |                     |                          |                                        |  |  |
|-------------------------------------------------------------------------------------|---------------------|--------------------------|----------------------------------------|--|--|
| Date<br>Received                                                                    | Name of Contributor | Complete Mailing Address | Amount of<br>Contribution<br>\$50.00 + |  |  |
|                                                                                     |                     |                          |                                        |  |  |
|